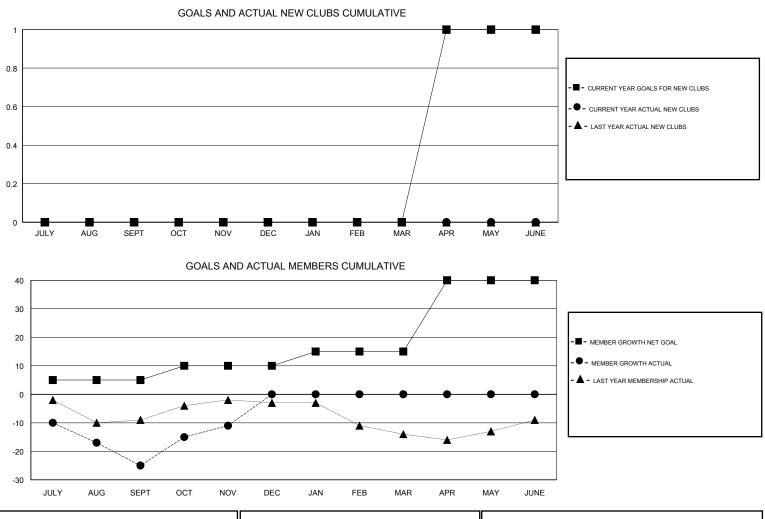

## LOCATION WISCONSIN MICHAEL MOLENDA GMT CA GMT: Clubs Members RESULTS FOR 2017-2018 RESULTS FOR 2017-2018 NEW CLUBS NEW CLUB GOAL DROPPED CLUBS MEMBER GROWTH NET MEMBER GROWTH DROPPED QUARTER QUARTER GOAL ACTUAL MEMBERS ACTUAL (including transfers) 0 0 0 5 29 49 JULY/AUG/SEPT JULY/AUG/SEPT 0 0 0 5 47 31 OCT/NOV/DEC OCT/NOV/DEC 0 0 0 5 0 0 JAN/FEB/MAR JAN/FEB/MAR 1 0 0 25 0 0 APR/MAY/JUNE APR/MAY/JUNE